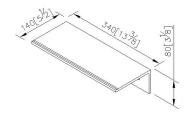

# Shelf 6997-H3-80MA

#### **INTRODUCTION:**

JUSTIME Aluminum Shelf is suitable for both residential and commercial projects (hotel, department store, etc.) due to its simple design and high quality material.



### **DESCRIPTION:**

- 1. Aluminium body meets 6061T6 standard.
- 2. Premium metal construction for durability.
- 3. Justime finishes resist corrosion and tarnish.
- 4. Finish meets the standard of ASTM-SC2.
- 5. Correctly installed product's loading is 5 kgf.
- 6. Coordinates with other products in JUSTIME collection.



unit: mm[inch]

## Certifictaion:

### **Fixing Kits:**

1.SUS 304 Stainless Steel Screws\*2 Plastic Anchors\*2

### AWARD: