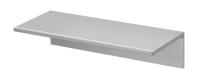

# Shelf 6997-H3-80MA

#### **INTRODUCTION:**

JUSTIME Aluminum Shelf is suitable for both residential and commercial projects (hotel, department store, etc.) due to its simple design and high quality material.

### **DESCRIPTION:**

- 1. Aluminium body meets 6061T6 standard.
- 2. Premium metal construction for durability.
- 3. Justime finishes resist corrosion and tarnish.
- 4. Finish meets the standard of ASTM-SC2.
- 5. Correctly installed product's loading is 5 kgf.
- 6. Coordinates with other products in JUSTIME collection.