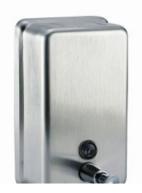

## **INTRODUCTION:**

Refillable soap dispenser with simple design fits for different interior style.

Use the Soap Dispenser in your bathroom countertop or in kitchen to dispense hand soap or dish soap. Reduce the mess of bathing or cleaning supplies, bottles and cans, and improve the cleanliness and comfortability.

DESCRIPTION:

- 1.Stainless Steel body meets SUS 304 standard.
- 2.Premium metal construction for durability.
- 3.Justime finishes resist corrosion and tarnish.
- 4.Finish meets the standard of ASTM-SC2.
- 5.Capacity: 1200 ml.
- $\ensuremath{\mathsf{6.Coordinates}}$  with other products in JUSTIME collection.