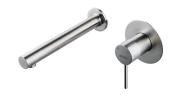

# Wall-Mounted Basin Mixer 7770-X2-80S1

#### INTRODUCTION:

Still One shaped simply but equipped with perfect function. Inspired by the main design conception of "Less is More, "Still One used brief lines and a simple model to integrate the practicality and elegance with the concise design style.

### **DESCRIPTION:**

- 1. Stainless Steel body meets SUS 304 standard.
- 2. Premium metal construction for durability.
- 3. The constructing depth of embedded body is between 2"(6cm)Min~3"(7.6cm)Max from the finished wall.
- 4.Thread G1/2 inlet.
- 5. The mixing valve could be installed in the cemented and wood wall.
- 6.Ceramic valve with CERAMTEC ceramic disc/(Germany).
- 7. Coordinates with other products in Still One collection.