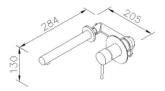

## Still One



# Wall-Mounted Basin Mixer 7770-X2-80S1

#### INTRODUCTION:

Still One shaped simply but equipped with perfect function. Inspired by the main design conception of "Less is More, "Still One used brief lines and a simple model to integrate the practicality and elegance with the concise design style.



### **DESCRIPTION:**

- 1. Stainless Steel body meets SUS 304 standard.
- 2. Premium metal construction for durability.
- 3. The constructing depth of embedded body is between 2"(6cm)Min~3"(7.6cm)Max from the finished wall.
- 4.Thread G1/2 inlet.
- 5. The mixing valve could be installed in the cemented and wood wall.
- 6.Ceramic valve with CERAMTEC ceramic disc/(Germany).
- 7. Coordinates with other products in Still One collection.



unit:mm

## Certifictaion:

## **Fixing Kits:**

1.Hex Key2.5mm\*1. Set Screw\*1.

## **AWARD:**