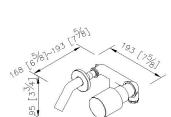

5. The burying depth of embedded body is between 2"(6cm). Min~3"(7.6cm) Max from the finished wall.

6.Coordinates with other products in Lucky 7 collection.

**Certifictaion:** 

Fixing Kits: 1.Hex Key2.5mm\*1