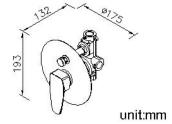

# Concealed Mixer Valve W/Diverter 7779-XU-80CP

## **DESCRIPTION:**

- 1. Chrome plated finish meets the standard of ASTM-SC2.
- 2. Justime finishes resist corrosion and tarnish
- 3. The mixing valve could be installed in the cemented and wood wall.
- 4.The inlet of both sides are assembled the check valves for avoiding the backflow of cold and hot water.
- 5.G1/2 inlet.
- 6. Should be used at the water presure from 1 to 4 kg/cm^2.
- 7. Using the C-ring provided if the water pressure is under 1kgf/cm2/(14.2PSI).
- 8. Handle pasts 500,000 times lifespan test.
- 9. Coordinates with other products in Pan 2 collection.