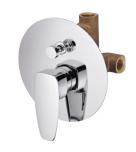

# Concealed Mixer Valve W/Diverter 7779-XU-80CP

## **DESCRIPTION:**

- 1. Chrome plated finish meets the standard of ASTM-SC2.
- 2. Justime finishes resist corrosion and tarnish
- 3. The mixing valve could be installed in the cemented and wood wall.
- 4.The inlet of both sides are assembled the check valves for avoiding the backflow of cold and hot water.
- 5.G1/2 inlet.
- 6. Should be used at the water presure from 1 to 4 kg/cm^2.
- 7. Using the C-ring provided if the water pressure is under 1kgf/cm2/(14.2PSI).
- 8. Handle pasts 500,000 times lifespan test.
- 9. Coordinates with other products in Pan 2 collection.