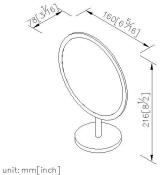

## **Happiness**

Mirror 7802-75-80CP

## **INTRODUCTION:**

Inspired by the conception of simplicity, the main body was designed with simple shape. The products could be place on the table steadily by the thick and solid brass base.

## **DESCRIPTION:**

- 1.Brass of casting body meets JIS 3604 standard.
- 2. Premium metal construction for durability.
- 3. Justime finishes resist corrosion and tarnish.
- 4. Finish meets the standard of ASTM-SC2.
- 5. Adjustable angle of mirror.
- 6. Special process for preventing the corrosion to mirror.
- 7. Coordinates with other products in Happiness collection.