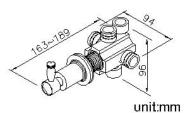

## 2-Way Diverter (Two Inlets) 7803-W2-80CP

- 1.Faucet body material meets JIS 3604 Standard.
- 2.Handle material meets JIS 3771 Standard.
- 3.Water flow could be diverted to 2 water outlets.
- 4. The body of valve should be buried in the wall beforehand with 1"(2.5cm) adjusting tolerance in depth.
- 5.Chrome plated finish has met the ASTM-SC2 standard.
- 6. The connecting thread of main body is G 1/2.