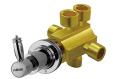

## 2-Way Diverter (Two Inlets) 7803-W2-80CP

- 1.Faucet body material meets JIS 3604 Standard.
- 2.Handle material meets JIS 3771 Standard.
- 3.Water flow could be diverted to 2 water outlets.
- 4. The body of valve should be buried in the wall beforehand with 1"(2.5cm) adjusting tolerance in depth.
- 5.Chrome plated finish has met the ASTM-SC2 standard.
- 6. The connecting thread of main body is G 1/2.