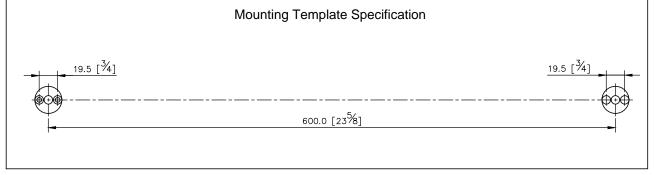

[2⁄8] [9<sup>1</sup>%6] Ø9.5 [<u>3</u>8] 198 [7¾] 54 247 ø19 [<sup>3</sup>⁄4] 36 [17/6] ø12.5 [½] 632 [2478] 256 [10/16] 600.0 [235/8 <u>124 [4<sup>7</sup>8<sup>.</sup></u> [358]  $\mathbb{Z}$ 76 92 Ø32 [1/4<sup>]</sup> ø8 [<sup>5</sup>/16] 608 [23<sup>15</sup>/16]