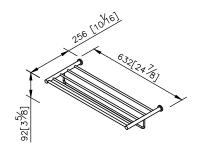

[2⁄8] [9<sup>1</sup>%6] Ø9.5 [<u>3</u>8] 198 [7¾] 54 247 ø19 [<sup>3</sup>⁄4] 36 [17/6] ø12.5 [½] 632 [2478] 256 [10/16] 600.0 [235/8 <u>124 [4<sup>7</sup>8<sup>.</sup></u> [358]  $\mathbb{Z}$ 76 92 Ø32 [1/4<sup>]</sup> ø8 [<sup>5</sup>/16] 608 [23<sup>15</sup>/16]