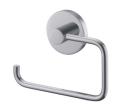

# Toilet Tissue Holder 7810-40-80S1

### **INTRODUCTION:**

The round base and cylinder bracket with the brush surface finish display the classical style.

# **DESCRIPTION:**

- 1. Stainless Steel body meets SUS 304 standard.
- 2. Premium metal construction for durability.
- 3. Justime finishes resist corrosion and tarnish.
- 4. The simply design concept could be collocated with diverse space.
- 5. Vertical force could support a static load of 5 kgf.
- 6. Coordinates with other products in 7810 collection.