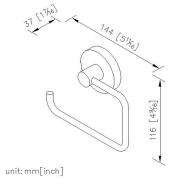

# Toilet Tissue Holder 7810-40-80S1

# **DESCRIPTION:**

- 1. Stainless Steel body meets SUS 304 standard.
- 2. Premium metal construction for durability.
- 3. Justime finishes resist corrosion and tarnish.
- 4. The simply design concept could be collocated with diverse space.
- 5. Vertical force could support a static load of 5 kgf.
- 6. Coordinates with other products in 7810 collection.