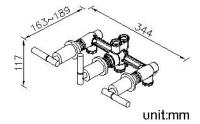

## **DESCRIPTION:**

- 1. Faucet body material meets JIS 3604 Standard.
- 2. Forging handle material meets JIS 3771 Standard.
- 3. The body of valve should be buried in the wall beforehand with 1"(2.5cm) adjusting tolerance in depth.
- 4. Chrome plated finish has met the ASTM-SC2 standard.
- 5. The connecting thread of main body is G 1/2.