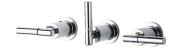

## **Symmetria**

Three-Handle Valve (Two Outlets) 7880-Z0-81CP

## **INTRODUCTION:**

The slender and contrasting handles are one of the main themes of the whole series. Combined with the cylindrical water outlet, it shows the overall static stability. The visual effect of simple lines brings soothing enjoyment to the body and mind, allowing users to wash off the exhaustion in the bathroom space.