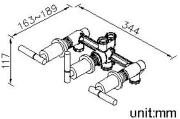

### **DESCRIPTION:**

- 1. Faucet body material meets JIS 3604 Standard.
- 2. Handle material meets JIS 3771 Standard.
- 3. The body of valve should be buried in the wall beforehand with 1"(2.5cm) adjusting tolerance in depth.
- 4. Chrome plated finish has met the ASTM-SC2 standard.
- 5. The connecting thread of main body is G 1/2.

## **Fixing Kits:**