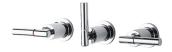

# **Symmetria**

Three-Handle Valve (Two Outlets) 7880-Z2-81CP

### **INTRODUCTION:**

The slender and contrasting handles are one of the main themes of the whole series. Combined with the cylindrical water outlet, it shows the overall static stability. The visual effect of simple lines brings soothing enjoyment to the body and mind, allowing users to wash off the exhaustion in the bathroom space.