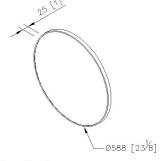

## **DESCRIPTION:**

- 1.Dimension: 588mm x 25mm.
- 2.Frame Material: Stainless Steel SUS304.
- 3.MA,S1 finished frames available.
- 4. Coordinates with other products in all JUSTIME collection.

unit: mm[inch]