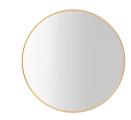

#### **INTRODUCTION:**

Our world is constantly changing, thus consumers' preferences are also changing. This gives Justime an idea to create an accessory which can fit almost any home interior style. Designers came up with a round-shape mirror, equipped with premium stainless steel frame. The frame comes in organic classic finishes - matte black, true stainless steel and brushed gold. A simple and minimalistic mirror design will highlight your overall bath interior style.

## **DESCRIPTION:**

- 1.Dimension: 588mm x 25mm.
- 2.Frame Material: Stainless Steel SUS304.
- 3.MA,S1 finished frames available.
- 4. Coordinates with other products in all JUSTIME collection.

unit: mm[inch]