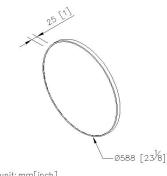

## **DESCRIPTION:**

Dimension: 588mm x 25mm.
Frame Material: Stainless Steel SUS304.
KG,S1 finished frames available.
Coordinates with other products in all JUSTIME collection.