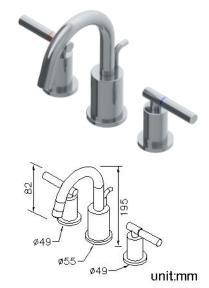

## **Symmetria**

Two-Handle Basin Faucet 7906-91-81CP

## **DESCRIPTION:**

AWARD:

- 1. Swiveling spout (up to 50,000 turns test).
- 2.Ceramic cartridge with MARUWA ceramic disc / (Japan)
- 3. Handle valve turning range from closed position: ?90°
- 4.Brass with Chrome plated meets ASTM-SC2 standard.
- 5. Spout material meets JIS C2700 Standard
- 6. Faucet forging body material meets JIS 3771 Standard