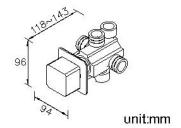

#### **DESCRIPTION:**

- 1. Casting valve body material meets ISO CuZn40Pb standard.
- 2. Forging handle material meets JIS 3771 Standard.
- 3. Water flow could be diverted to 3 water outlets.
- 4.The body of valve should be buried in the wall beforehand with 1"(2.5cm) adjusting tolerance in depth.
- 5. Chrome plated finish has met the ASTM-SC2 standard.
- 6. The connecting thread of main body is G 1/2.