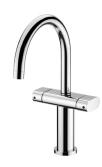

# **Perfecto**

Kitchen Faucet 7920-96-80CP

### INTRODUCTION:

JUSTIME made some transformation in oval to increase a sense of modernity, fitting the fashion of this generation, and adding elegant style into 6920 Series.

## **DESCRIPTION:**

- 1. Special design gets rid of complex lines and interstices where filth accumulated easily.
- 2. Spout could be swiveded by consumer and has passed up to 50,000 turns test.
- 3.Ceramic cartridge with brass shell & Japan (MARUWA) ceramic disc.
- 4. Handle valve turning range from closed position: 90°
- 5.Stainless steel braided hose with SANTOPRENE tube (meets NSF approval), can bear 15Kg/cm2 water pressure and 120°C heat.
- 6.Stainless steel braided hose with M10 x 1.0mm (Male thread connected to faucet body) and 1/2"-14NPSM (Female thread connected to water supply system).
- 7. Aerator with removable flow restrictor (2.2 GPM max.), can take off for larger water flow.
- 8. Casting body material meets ISO CuZn40Pb standard.
- 9.Brass with Chrome plated, meet ASTM-SC2 standard.