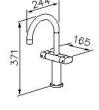

nterstices where filth accumulated easily.
- 2. Spout could be swiveded by consumer and has passed up to 50,000 turns test.
- 3.Ceramic cartridge with brass shell & Japan (MARUWA) ceramic disc.
- 4. Handle valve turning range from closed position: 90°
- 5.Stainless steel braided hose with SANTOPRENE tube (meets NSF approval), can bear 15Kg/cm2 water pressure and 120°C heat.
- 6.Stainless steel braided hose with M10 x 1.0mm (Male thread connected to faucet body) and 1/2"-14NPSM (Female thread connected to water supply system).
- 7. Aerator with removable flow restrictor (2.2 GPM max.), can take off for larger water flow.
- 8. Casting body material meets ISO CuZn40Pb standard.
- 9.Brass with Chrome plated, meet ASTM-SC2 standard.

#### Certifictaion:

# **Fixing Kits:**

1.

### **AWARD:**



unit:mm