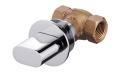

## **Perfecto**

Water Valve (Cold Only) 7920-VA-80CP

## **DESCRIPTION:**

- 1. Special design gets rid of complex lines and interstices where filth accumulated easily.
- 2.Thread of wall outlet: 1/2-14 NPT.
- 3. The body of valve should be buried in the wall beforehand for 1" adjusting tolerance.
- 4. Casting body material meets ISO CuZn40Pb standard.
- 5. Forging handle material meets JIS 3771 standard.
- 6.Brass with Chrome plated meets ASTM-SC2 standard.

|   | 14) | <u> </u> | ~ £55 |
|---|-----|----------|-------|
| , | 152 | S        | ) <   |
| < |     |          |       |
|   |     | ))/ _    | • •   |

unit:mm