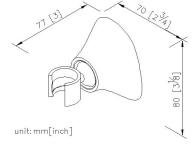

### **Nature**

Shower Holder 7927-9C-80CP

### **DESCRIPTION:**

- 1.Material of body meets JIS 3604 standard.
- 2. Finish meets the standard of ASTM-SC2.
- 3. Adjustable angle of the bracket.
- 4. The body of shower holder with plastic lining.
- 5. Easy installation steps.
- 6. Coordinates with other products in Nature collection.