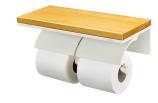

## Double Toilet Tissue Holder 7997-42-80CY

## **INTRODUCTION:**

Provides the ultimate in considerate design: Designers add a successful element - Aluminum Shelf - into the double toilet tissue holder to form a thoughtful and more comfortable design concept. The combination of metal and waterproof Araucaria display the sense of warm.

## **DESCRIPTION:**

- 1. Aluminium body meets 6061T6 standard.
- 2. Premium metal construction for durability.
- 3. Justime finishes resist corrosion and tarnish.
- 4.Finish meets the standard of ASTM-SC2.
- 5.Correctly installed product's loading is 5 kgf.6.Coordinates with other products in JUSTIME collection.