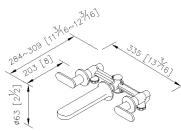

## **Two-Handle Wall-Mounted Basin Faucet** 9923-92-81CP

## Certifictaion:

**Fixing Kits:** 1.SUS 304 Stainless Steel Screws\*1 Hex Key 2.5mm\*1

red<mark>dot</mark> winner 2020

unit:mm[inch]